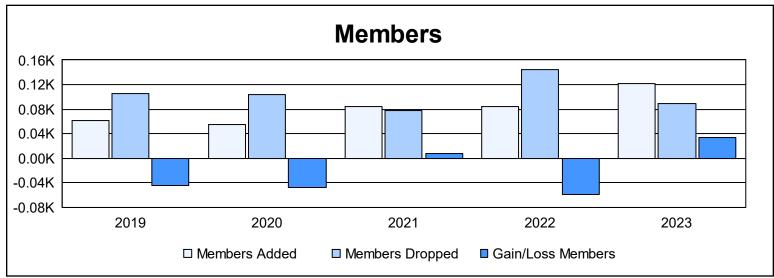

District 1 H

As of June 2023 Cumulative

| Year      | New<br>Clubs | Dropped<br>Clubs | Gain/<br>Loss<br>Clubs | New<br>Members | Charter<br>Members | Reinstate<br>Members | Transfer<br>Members | Total<br>Member<br>Added | Total<br>Members<br>Dropped | Gain/<br>Loss<br>Members |
|-----------|--------------|------------------|------------------------|----------------|--------------------|----------------------|---------------------|--------------------------|-----------------------------|--------------------------|
| 2018-2019 | 0            | 0                | 0                      | 49             | 0                  | 9                    | 3                   | 61                       | 106                         | -45                      |
| 2019-2020 | 0            | 2                | -2                     | 42             | 0                  | 8                    | 5                   | 55                       | 103                         | -48                      |
| 2020-2021 | 1            | 0                | 1                      | 44             | 30                 | 7                    | 3                   | 84                       | 77                          | 7                        |
| 2021-2022 | 0            | 4                | -4                     | 65             | 0                  | 17                   | 3                   | 85                       | 144                         | -59                      |
| 2022-2023 | 0            | 0                | 0                      | 105            | 0                  | 15                   | 2                   | 122                      | 89                          | 33                       |
| Average   | 0            | 1                | -1                     | 61             | 6                  | 11                   | 3                   | 81                       | 104                         | -22                      |