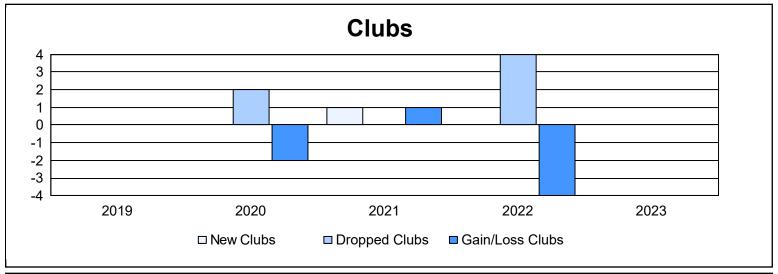

District 1 H

As of June 2023 Cumulative

| Year      | New<br>Clubs | Dropped<br>Clubs | Gain/<br>Loss<br>Clubs | New<br>Members | Charter<br>Members | Reinstate<br>Members | Transfer<br>Members | Total<br>Member<br>Added | Total<br>Members<br>Dropped | Gain/<br>Loss<br>Members |
|-----------|--------------|------------------|------------------------|----------------|--------------------|----------------------|---------------------|--------------------------|-----------------------------|--------------------------|
| 2018-2019 | 0            | 0                | 0                      | 49             | 0                  | 9                    | 3                   | 61                       | 106                         | -45                      |
| 2019-2020 | 0            | 2                | -2                     | 42             | 0                  | 8                    | 5                   | 55                       | 103                         | -48                      |
| 2020-2021 | 1            | 0                | 1                      | 44             | 30                 | 7                    | 3                   | 84                       | 77                          | 7                        |
| 2021-2022 | 0            | 4                | -4                     | 65             | 0                  | 17                   | 3                   | 85                       | 144                         | -59                      |
| 2022-2023 | 0            | 0                | 0                      | 105            | 0                  | 15                   | 2                   | 122                      | 89                          | 33                       |
| Average   | 0            | 1                | -1                     | 61             | 6                  | 11                   | 3                   | 81                       | 104                         | -22                      |